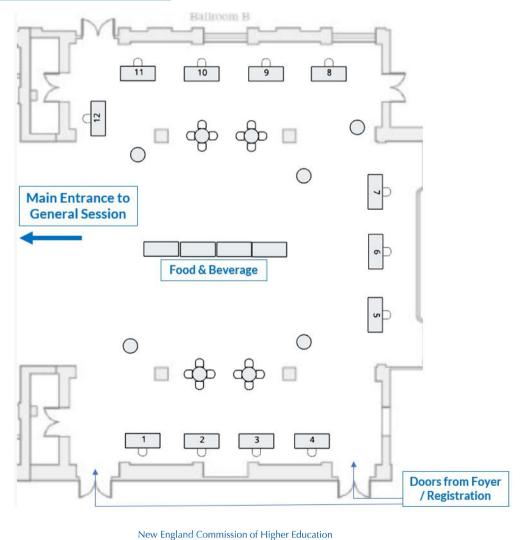

Sponsors are allowed to select their table location at the time of their pledge. See final page for a map of the NECHE Sponsor Room at the Boston Park Plaza and note the numbers of the tables you would prefer as your first and second choice locations. You will be informed of your table assignment shortly after we've received your request.

#### SPONSOR ROOM FLOORPLAN