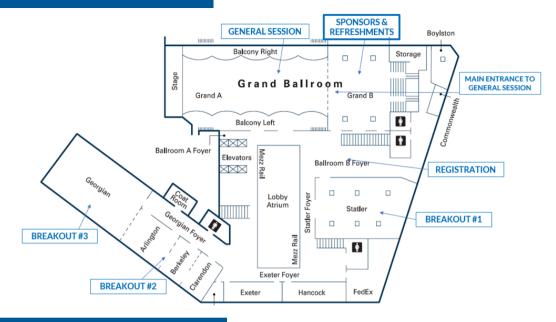

Sponsors are allowed to select their table location at the time of their pledge. See final page for a map of the NECHE Sponsor Room at the Boston Park Plaza and note the numbers of the tables you would prefer as your first and second choice locations. You will be informed of your table assignment shortly after we've received your request.

#### SPONSOR ROOM FLOORPLAN