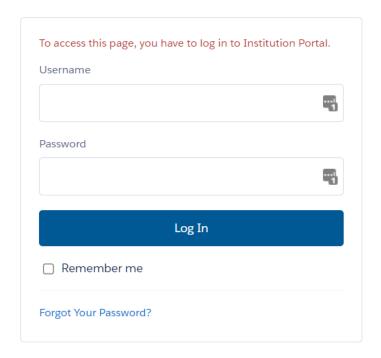

You can also get to the login page of the Portal by going to neche.force.com.

You will need to enter your username and password. Your username is your email address. The first time you login, you will be asked to create a password.

If you forget your password, please click the Forgot Your Password? Link on the login screen.

New England Commission of Higher Education employee? Log

© 2021 New England Commission of Higher Education. All rights reserved.